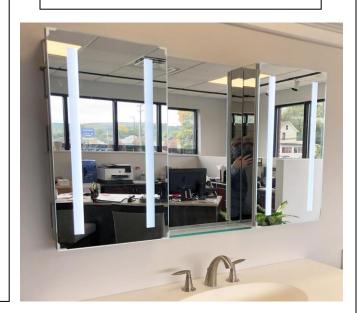

## **MEDICINE CABINET**

MODEL#: VEN 6336/21-21-21-1

## **VENUS COLLECTION**

### **FEATURES:**

- TWO 21X36" LED CABINETS, ONE 21X36" CENTER
  STATIONARY MIRROR (W/ GLASS SHELF ASSEMBLY FOR SURFACE APPLICATIONS ONLY).
- FOUR ADJUSTABLE 3/8" THICK HIGH POLISHED GLASS SHELVES.
  BEHIND DOOR OF EACH CABINET.
- SHELVING WITH LOCKDOWN MECHANISM (NO HOLES IN CABINET).
- 6000K, 3300 LUMENS.
- 165-DEGREE PROPRIETARY SOFT CLOSE HEAVY DUTY HINGES.
- FULL GASKET BEHIND DOOR.
- HIGH RESOLUTION SILVER PLATE GLASS MIRRORS FRONT, BACK OF DOOR AND BACK WALL.
- BACK WALL MIRROR FULLY SEALED.
- PACKED IN FOUR WALL (FOLDED DOUBLE WALL) CORRUGATION.

## **MIRROR FINISHES:**

• FLAT POLISHED EDGE

OVERALL SIZE DIMENSION: 63" WIDE X 36" HIGH X 5 3/16" DEEP

ROUGH OPENING DIMENSION (EACH CABINET):  $20\ 3/8"$  WIDE X  $35\ 3/8"$ 

HIGH X 4" DEEP

**DOOR THICKNESS: 13/16"** 